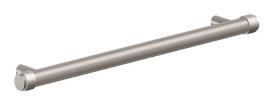

Appliance Pull

## **Features**

- Over 28 finishes including 13 PVD finishes
- · All brass construction
- Includes all mounting hardware

9484-K50-12 9484-K50-18 9484-K50-24