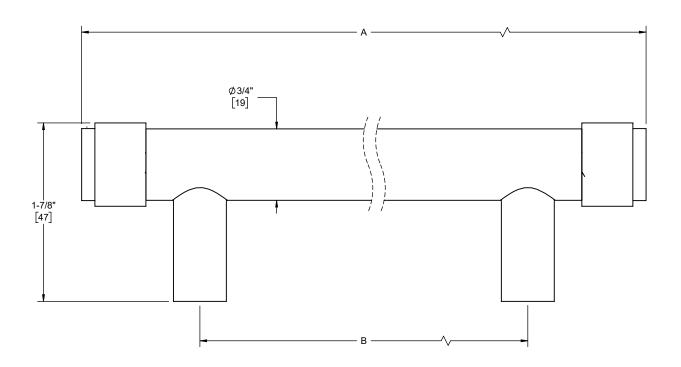

## Codes/Standards

Product meets or exceeds the following:

· None applicable

9484-K50-12 shown

| SKU         | Α                 | В            |
|-------------|-------------------|--------------|
| 9484-K50-12 | 14-7/16"<br>[367] | 12"<br>[305] |
| 9484-K50-18 | 14-7/16"<br>[367] | 18"<br>[457] |
| 9484-K50-24 | 14-7/16"<br>[367] | 24"<br>[610] |